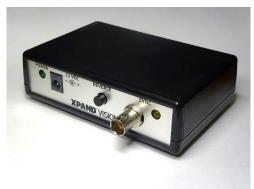

#### **USER Interface:**

- Reverse Sync Button
- Power LED
- Sync LED

## **Mounting Option:**

- Rubberized feet for positioning on a flat surface
- Mounting hole for wall mount (mount supplied separately)

Connector Type: female BNC

Cable: male mini-DIN-3 (VESA Stereo) to male BNC; 2 m long (included)